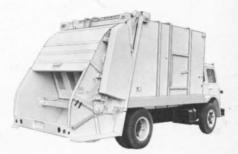

## LP 725

FEATURES

**Fastest Operation**—10 second cycle—4 second reloading time—less fuel consumption—10 second cycle means engine operates at high RPM less often.

Large Legal Payload-Less dead weight-better weight distribution.

Totally Enclosed Body-Leak proof-odor proof-spill proof.

 ${\it Ejection \ Panel-} {\it Bulldozer \ shaped, \ clear \ of \ any \ projections \ for \ faster \ more \ complete \ cleanout \ and \ better \ packing \ characteristics \ .$ 