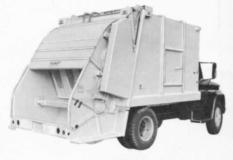

## LP 725

FEATURES

**Fastest Operation**—10 second cycle—4 second reloading time—less fuel consumption—10 second cycle means engine operates at high RPM less often.

Large Legal Payload-Less dead weight-better weight distribution.

Totally Enclosed Body-Leak proof-odor proof-spill proof.

 ${\it Ejection \ Panel-} {\it Bulldozer \ shaped, \ clear \ of \ any \ projections \ for \ faster \ more \ complete \ cleanout \ and \ better \ packing \ characteristics \ .$ 