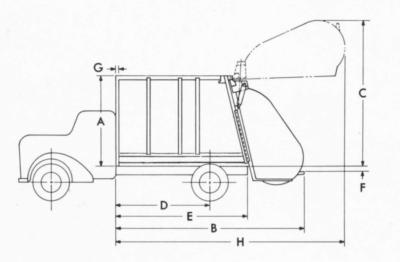

Curb Side Loading Door-Standard on all sizes.

| MODEL  | CAPACITY    | D  |     |        |        |        |        |      |      |     | OVERALL UNIT |        |
|--------|-------------|----|-----|--------|--------|--------|--------|------|------|-----|--------------|--------|
|        |             | Α  | В   | С      | SINGLE | TANDEM | E      | F    | G    | Н   | WIDTH        | WEIGHT |
| LP 716 | 16 CU. YDS. | 94 | 185 | 1453/8 | 102    | 84     | 1321/2 | 41/2 | 11/2 | 232 | 951/2        | 9230   |
| LP 718 | 18 CU. YDS. | 94 | 203 | 1453/8 | 120    | 102    | 1501/2 | 41/2 | 11/2 | 250 | 951/2        | 9480   |
| LP 720 | 20 CU. YDS. | 94 | 218 | 1453/8 | 135    | 120    | 1651/2 | 41/2 | 11/2 | 265 | 951/2        | 9790   |
| LP 725 | 25 CU. YDS. | 94 | 252 | 1453/8 | 169    | 151*   | 1991/2 | 41/2 | 11/2 | 299 | 951/2        | 10,300 |