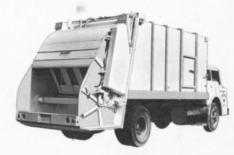

## SERIES

LP 716

## LP 718

## LP 720

## LP 725

FEATURES

**Fastest Operation**—10 second cycle—4 second reloading time—less fuel consumption—10 second cycle means engine operates at high RPM less often.

Large Legal Payload-Less dead weight-better weight distribution.

Totally Enclosed Body-Leak proof-odor proof-spill proof.

 ${\it Ejection \ Panel-} {\it Bulldozer \ shaped, \ clear \ of \ any \ projections \ for \ faster \ more \ complete \ cleanout \ and \ better \ packing \ characteristics \ .$ 

Job Proven Packing Mechanism-Faster operating dependable, safer, controllable.

**Ejection Cylinder**—Double acting telescopic for both ejection and compaction—Gar Wood designed for long life, less maintenance.

Curb Side Loading Door-Standard on all sizes.

| MODEL  | CAPACITY    | D  |     |        |        |        |        |      |      |     | OVERALL UNIT |        |
|--------|-------------|----|-----|--------|--------|--------|--------|------|------|-----|--------------|--------|
|        |             | Α  | В   | С      | SINGLE | TANDEM | E      | F    | G    | Н   | WIDTH        | WEIGHT |
| LP 716 | 16 CU. YDS. | 94 | 185 | 1453/8 | 102    | 84     | 1321/2 | 41/2 | 11/2 | 232 | 951/2        | 9230   |
| LP 718 | 18 CU. YDS. | 94 | 203 | 1453/8 | 120    | 102    | 1501/2 | 41/2 | 11/2 | 250 | 951/2        | 9480   |
| LP 720 | 20 CU. YDS. | 94 | 218 | 1453/8 | 135    | 120    | 1651/2 | 41/2 | 11/2 | 265 | 951/2        | 9790   |
| LP 725 | 25 CU. YDS. | 94 | 252 | 1453/8 | 169    | 151*   | 1991/2 | 41/2 | 11/2 | 299 | 951/2        | 10,300 |