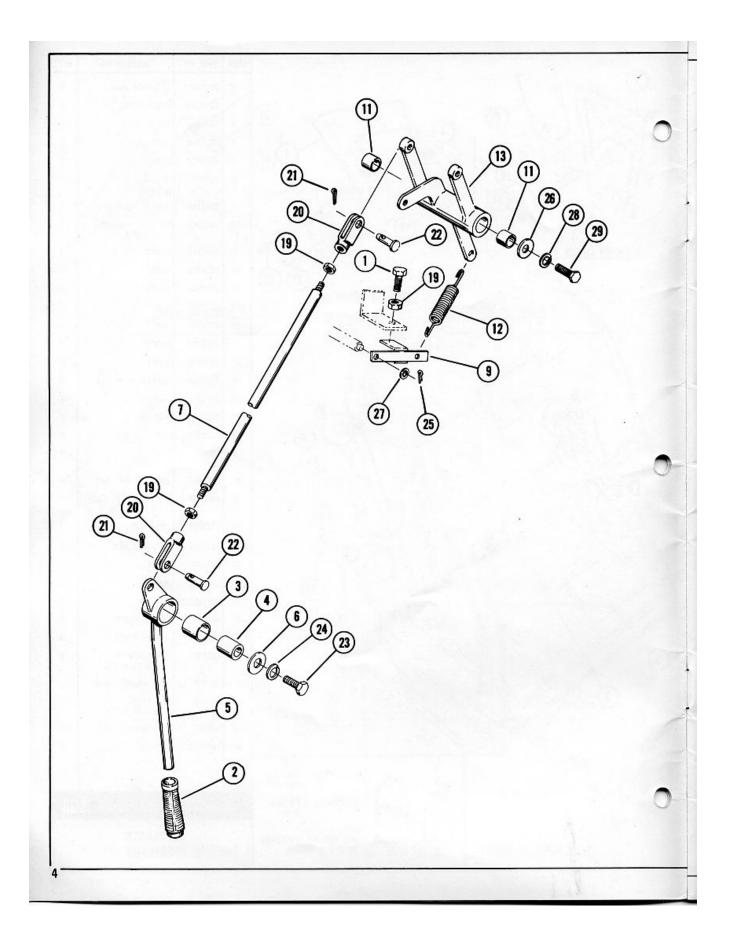

## INDEX

D

1

| DESCRIPTION                                | PAGE  |
|--------------------------------------------|-------|
| LOAD PACKER COMPLETE                       | 30-31 |
| TAILGATE                                   | 2-3   |
| TAILGATE CONTROLS                          | 4-5   |
| TAILGATE HYDRAULICS                        | 6-7   |
| TAILGATE CONTROL VALVE                     | 8     |
| PACKING CYLINDERS- INSIDE AND OUTSIDE      | 9     |
| MANIFOLD ASSEMBLY                          | 10    |
| TAILGATE LIFT CYLINDER                     | 11    |
| TAILGATE WIRING                            | 12-13 |
| BODY ASSEMBLY                              | 14-15 |
| BODY HYDRAULICS                            | 18-19 |
| CONTROL VALVE ASSEMBLY                     | 20-21 |
| VALVE ASSEMBLY                             | 22    |
| PUMP ASSEMBLY                              | 23    |
| EJECTOR CYLINDER                           | 24    |
| OIL FILTER                                 | 25    |
| OIL STRAINER ASSEMBLY                      | 26    |
| BODY WIRING                                | 28-29 |
| ENGINE SOLENOID                            | 27    |
| P T O CONTROL ( LEVER AND CABLE ASSEMBLY ) | 32    |
| BODY MOUNTING                              | 16-17 |