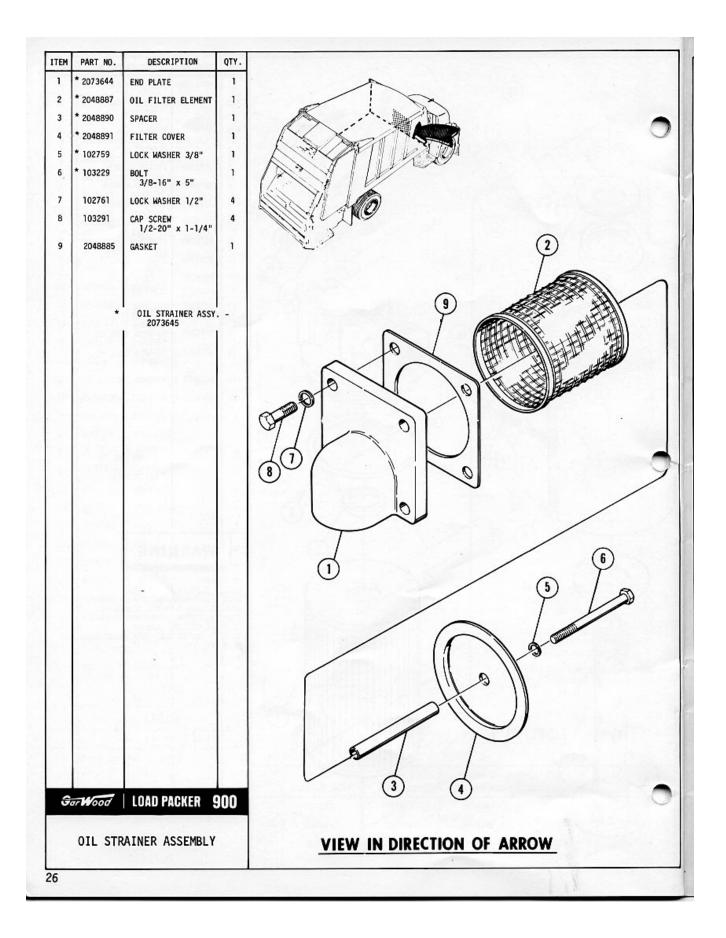

## INDEX

D

1

| DESCRIPTION                                | PAGE  |
|--------------------------------------------|-------|
| LOAD PACKER COMPLETE                       | 30-31 |
| TAILGATE                                   | 2-3   |
| TAILGATE CONTROLS                          | 4-5   |
| TAILGATE HYDRAULICS                        | 6-7   |
| TAILGATE CONTROL VALVE                     | 8     |
| PACKING CYLINDERS- INSIDE AND OUTSIDE      | 9     |
| MANIFOLD ASSEMBLY                          | 10    |
| TAILGATE LIFT CYLINDER                     | 11    |
| TAILGATE WIRING                            | 12-13 |
| BODY ASSEMBLY                              | 14-15 |
| BODY HYDRAULICS                            | 18-19 |
| CONTROL VALVE ASSEMBLY                     | 20-21 |
| VALVE ASSEMBLY                             | 22    |
| PUMP ASSEMBLY                              | 23    |
| EJECTOR CYLINDER                           | 24    |
| OIL FILTER                                 | 25    |
| OIL STRAINER ASSEMBLY                      | 26    |
| BODY WIRING                                | 28-29 |
| ENGINE SOLENOID                            | 27    |
| P T O CONTROL ( LEVER AND CABLE ASSEMBLY ) | 32    |
| BODY MOUNTING                              | 16-17 |