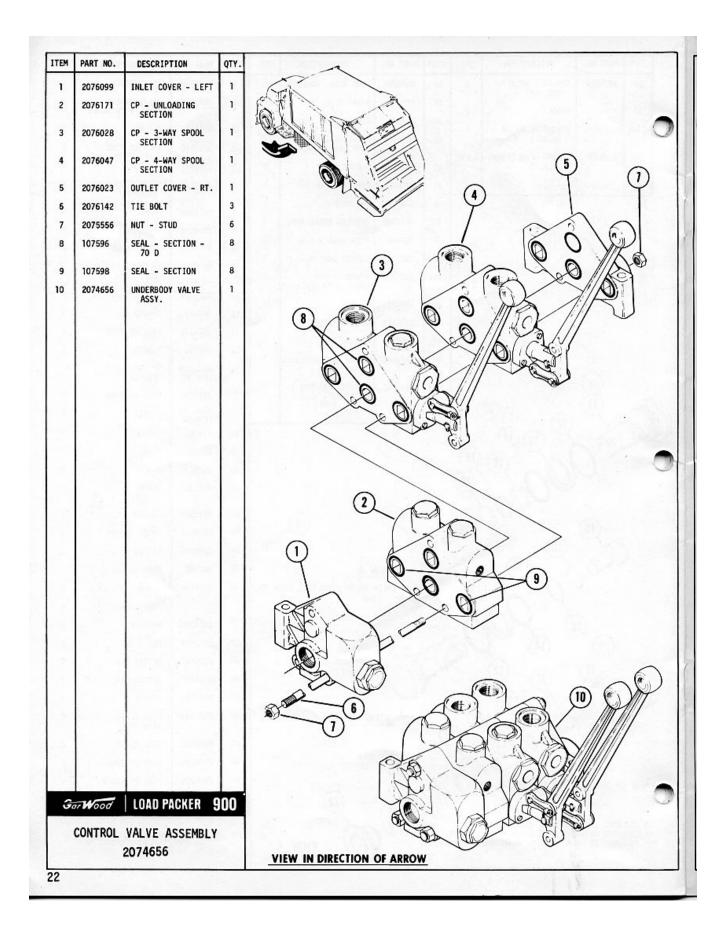

## INDEX

D

1

| DESCRIPTION                                | PAGE  |
|--------------------------------------------|-------|
| LOAD PACKER COMPLETE                       | 30-31 |
| TAILGATE                                   | 2-3   |
| TAILGATE CONTROLS                          | 4-5   |
| TAILGATE HYDRAULICS                        | 6-7   |
| TAILGATE CONTROL VALVE                     | 8     |
| PACKING CYLINDERS- INSIDE AND OUTSIDE      | 9     |
| MANIFOLD ASSEMBLY                          | 10    |
| TAILGATE LIFT CYLINDER                     | 11    |
| TAILGATE WIRING                            | 12-13 |
| BODY ASSEMBLY                              | 14-15 |
| BODY HYDRAULICS                            | 18-19 |
| CONTROL VALVE ASSEMBLY                     | 20-21 |
| VALVE ASSEMBLY                             | 22    |
| PUMP ASSEMBLY                              | 23    |
| EJECTOR CYLINDER                           | 24    |
| OIL FILTER                                 | 25    |
| OIL STRAINER ASSEMBLY                      | 26    |
| BODY WIRING                                | 28-29 |
| ENGINE SOLENOID                            | 27    |
| P T O CONTROL ( LEVER AND CABLE ASSEMBLY ) | 32    |
| BODY MOUNTING                              | 16-17 |