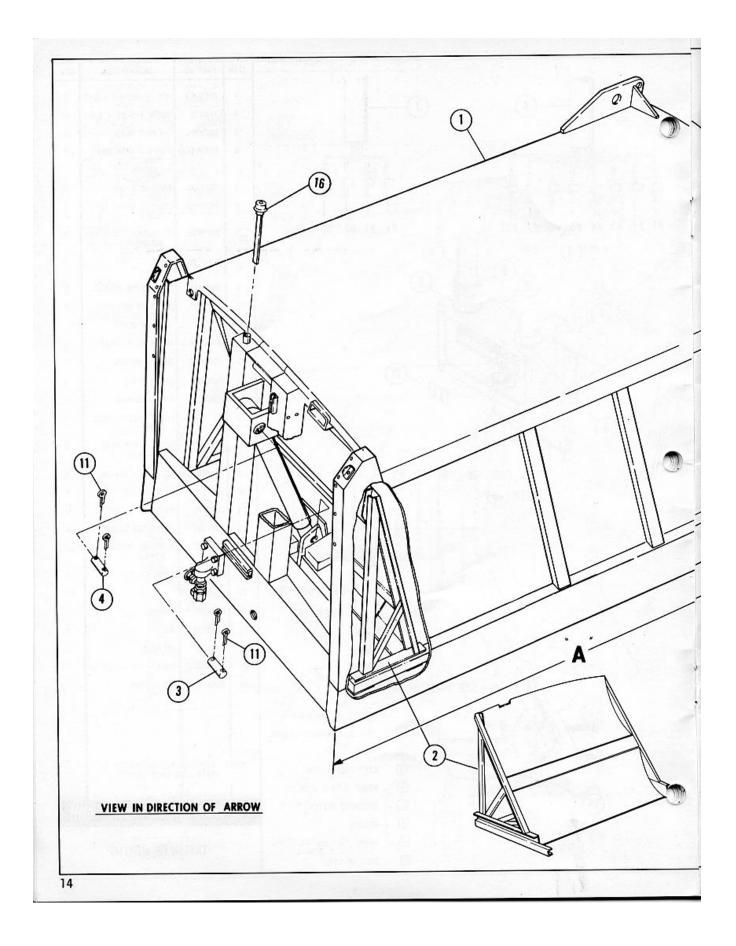

## INDEX

D

1

| DESCRIPTION                                | PAGE  |
|--------------------------------------------|-------|
| LOAD PACKER COMPLETE                       | 30-31 |
| TAILGATE                                   | 2-3   |
| TAILGATE CONTROLS                          | 4-5   |
| TAILGATE HYDRAULICS                        | 6-7   |
| TAILGATE CONTROL VALVE                     | 8     |
| PACKING CYLINDERS- INSIDE AND OUTSIDE      | 9     |
| MANIFOLD ASSEMBLY                          | 10    |
| TAILGATE LIFT CYLINDER                     | 11    |
| TAILGATE WIRING                            | 12-13 |
| BODY ASSEMBLY                              | 14-15 |
| BODY HYDRAULICS                            | 18-19 |
| CONTROL VALVE ASSEMBLY                     | 20-21 |
| VALVE ASSEMBLY                             | 22    |
| PUMP ASSEMBLY                              | 23    |
| EJECTOR CYLINDER                           | 24    |
| OIL FILTER                                 | 25    |
| OIL STRAINER ASSEMBLY                      | 26    |
| BODY WIRING                                | 28-29 |
| ENGINE SOLENOID                            | 27    |
| P T O CONTROL ( LEVER AND CABLE ASSEMBLY ) | 32    |
| BODY MOUNTING                              | 16-17 |