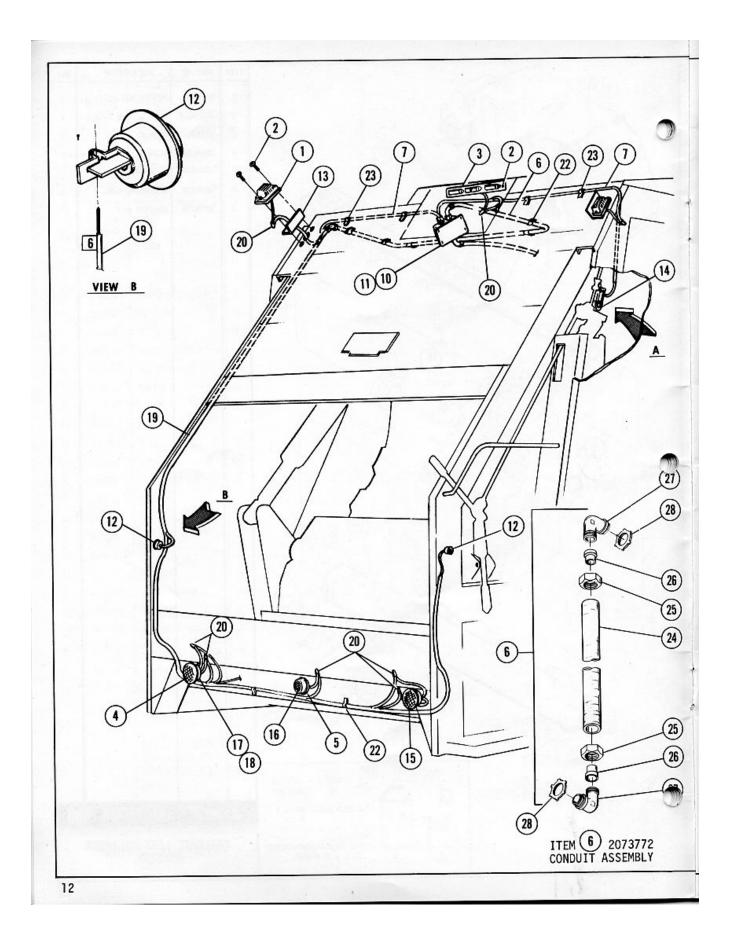

## INDEX

D

1

| DESCRIPTION                                | PAGE  |
|--------------------------------------------|-------|
| LOAD PACKER COMPLETE                       | 30-31 |
| TAILGATE                                   | 2-3   |
| TAILGATE CONTROLS                          | 4-5   |
| TAILGATE HYDRAULICS                        | 6-7   |
| TAILGATE CONTROL VALVE                     | 8     |
| PACKING CYLINDERS- INSIDE AND OUTSIDE      | 9     |
| MANIFOLD ASSEMBLY                          | 10    |
| TAILGATE LIFT CYLINDER                     | 11    |
| TAILGATE WIRING                            | 12-13 |
| BODY ASSEMBLY                              | 14-15 |
| BODY HYDRAULICS                            | 18-19 |
| CONTROL VALVE ASSEMBLY                     | 20-21 |
| VALVE ASSEMBLY                             | 22    |
| PUMP ASSEMBLY                              | 23    |
| EJECTOR CYLINDER                           | 24    |
| OIL FILTER                                 | 25    |
| OIL STRAINER ASSEMBLY                      | 26    |
| BODY WIRING                                | 28-29 |
| ENGINE SOLENOID                            | 27    |
| P T O CONTROL ( LEVER AND CABLE ASSEMBLY ) | 32    |
| BODY MOUNTING                              | 16-17 |