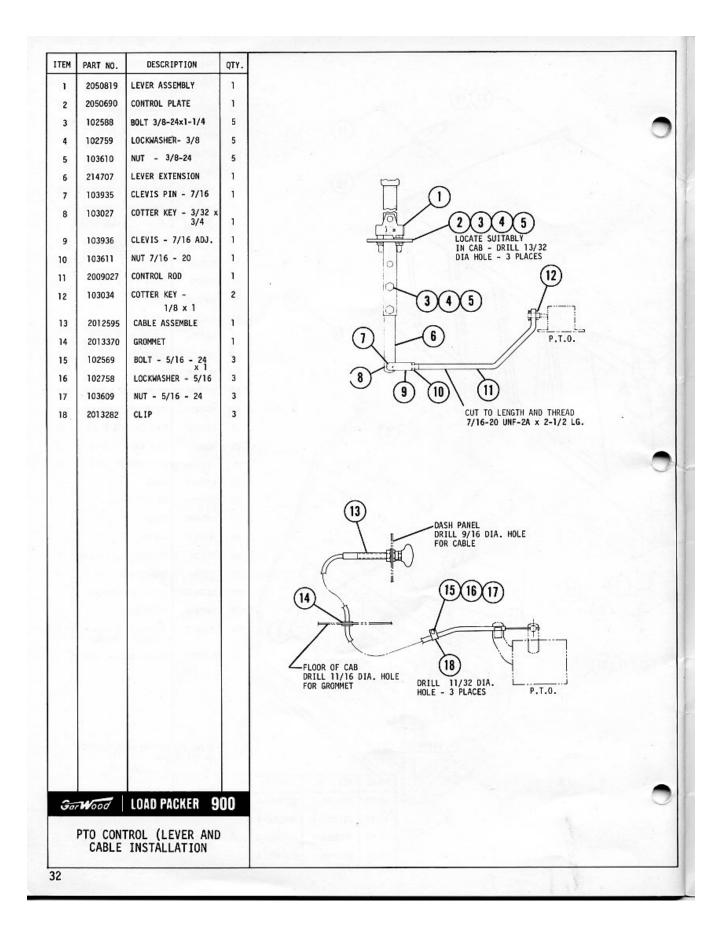

## INDEX

D

1

| DESCRIPTION                                | PAGE  |
|--------------------------------------------|-------|
| LOAD PACKER COMPLETE                       | 30-31 |
| TAILGATE                                   | 2-3   |
| TAILGATE CONTROLS                          | 4-5   |
| TAILGATE HYDRAULICS                        | 6-7   |
| TAILGATE CONTROL VALVE                     | 8     |
| PACKING CYLINDERS- INSIDE AND OUTSIDE      | 9     |
| MANIFOLD ASSEMBLY                          | 10    |
| TAILGATE LIFT CYLINDER                     | 11    |
| TAILGATE WIRING                            | 12-13 |
| BODY ASSEMBLY                              | 14-15 |
| BODY HYDRAULICS                            | 18-19 |
| CONTROL VALVE ASSEMBLY                     | 20-21 |
| VALVE ASSEMBLY                             | 22    |
| PUMP ASSEMBLY                              | 23    |
| EJECTOR CYLINDER                           | 24    |
| OIL FILTER                                 | 25    |
| OIL STRAINER ASSEMBLY                      | 26    |
| BODY WIRING                                | 28-29 |
| ENGINE SOLENOID                            | 27    |
| P T O CONTROL ( LEVER AND CABLE ASSEMBLY ) | 32    |
| BODY MOUNTING                              | 16-17 |