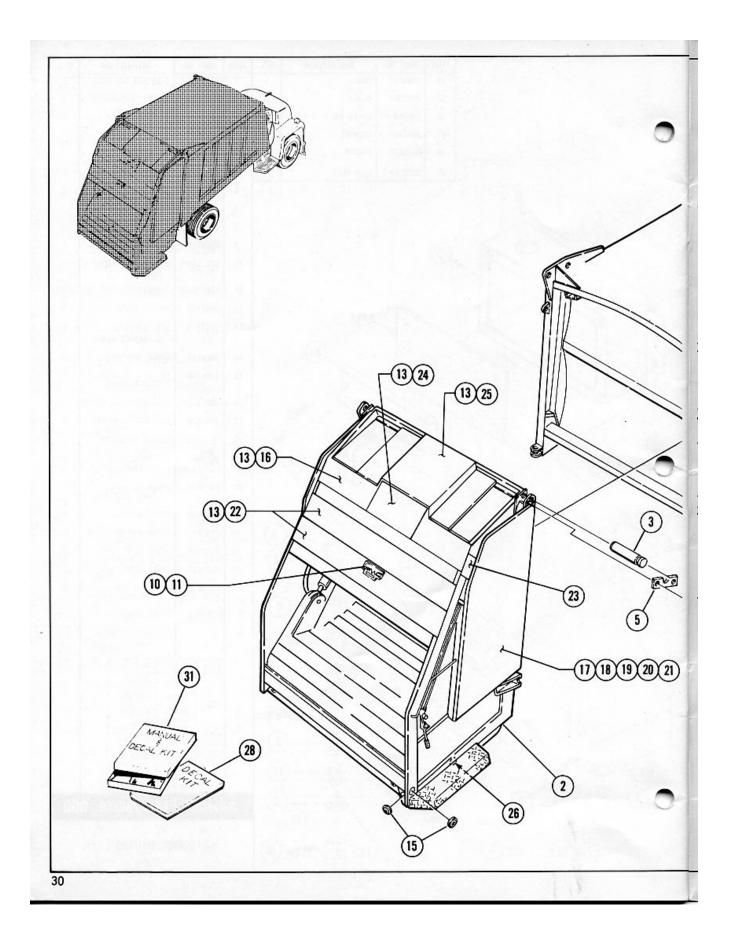

## INDEX

D

1

| DESCRIPTION                                | PAGE  |
|--------------------------------------------|-------|
| LOAD PACKER COMPLETE                       | 30-31 |
| TAILGATE                                   | 2-3   |
| TAILGATE CONTROLS                          | 4-5   |
| TAILGATE HYDRAULICS                        | 6-7   |
| TAILGATE CONTROL VALVE                     | 8     |
| PACKING CYLINDERS- INSIDE AND OUTSIDE      | 9     |
| MANIFOLD ASSEMBLY                          | 10    |
| TAILGATE LIFT CYLINDER                     | 11    |
| TAILGATE WIRING                            | 12-13 |
| BODY ASSEMBLY                              | 14-15 |
| BODY HYDRAULICS                            | 18-19 |
| CONTROL VALVE ASSEMBLY                     | 20-21 |
| VALVE ASSEMBLY                             | 22    |
| PUMP ASSEMBLY                              | 23    |
| EJECTOR CYLINDER                           | 24    |
| OIL FILTER                                 | 25    |
| OIL STRAINER ASSEMBLY                      | 26    |
| BODY WIRING                                | 28-29 |
| ENGINE SOLENOID                            | 27    |
| P T O CONTROL ( LEVER AND CABLE ASSEMBLY ) | 32    |
| BODY MOUNTING                              | 16-17 |