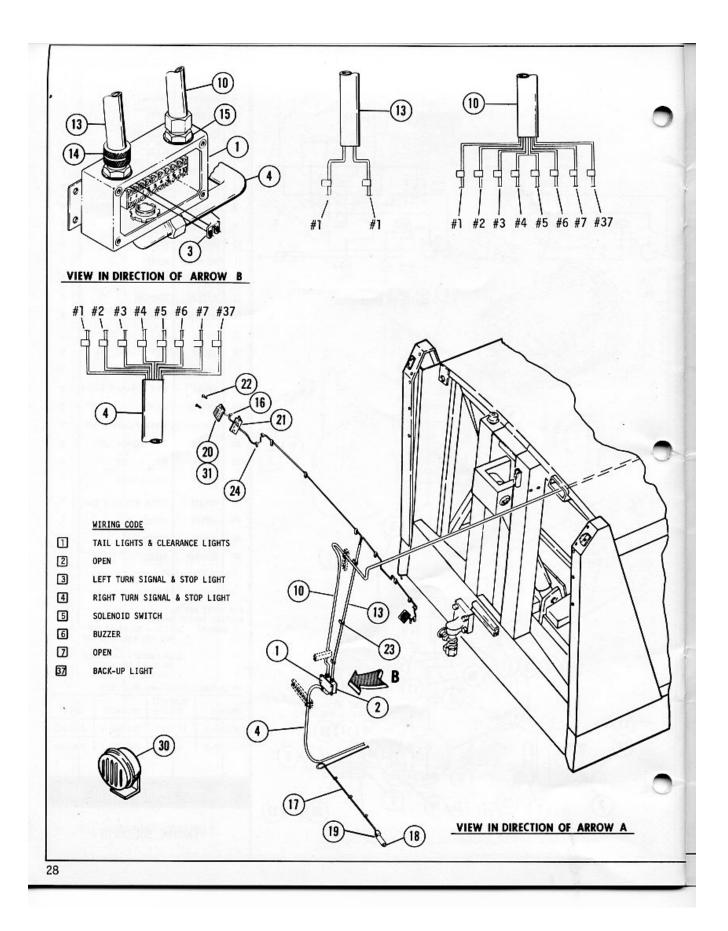

## INDEX

D

1

| DESCRIPTION                                | PAGE  |
|--------------------------------------------|-------|
| LOAD PACKER COMPLETE                       | 30-31 |
| TAILGATE                                   | 2-3   |
| TAILGATE CONTROLS                          | 4-5   |
| TAILGATE HYDRAULICS                        | 6-7   |
| TAILGATE CONTROL VALVE                     | 8     |
| PACKING CYLINDERS- INSIDE AND OUTSIDE      | 9     |
| MANIFOLD ASSEMBLY                          | 10    |
| TAILGATE LIFT CYLINDER                     | 11    |
| TAILGATE WIRING                            | 12-13 |
| BODY ASSEMBLY                              | 14-15 |
| BODY HYDRAULICS                            | 18-19 |
| CONTROL VALVE ASSEMBLY                     | 20-21 |
| VALVE ASSEMBLY                             | 22    |
| PUMP ASSEMBLY                              | 23    |
| EJECTOR CYLINDER                           | 24    |
| OIL FILTER                                 | 25    |
| OIL STRAINER ASSEMBLY                      | 26    |
| BODY WIRING                                | 28-29 |
| ENGINE SOLENOID                            | 27    |
| P T O CONTROL ( LEVER AND CABLE ASSEMBLY ) | 32    |
| BODY MOUNTING                              | 16-17 |