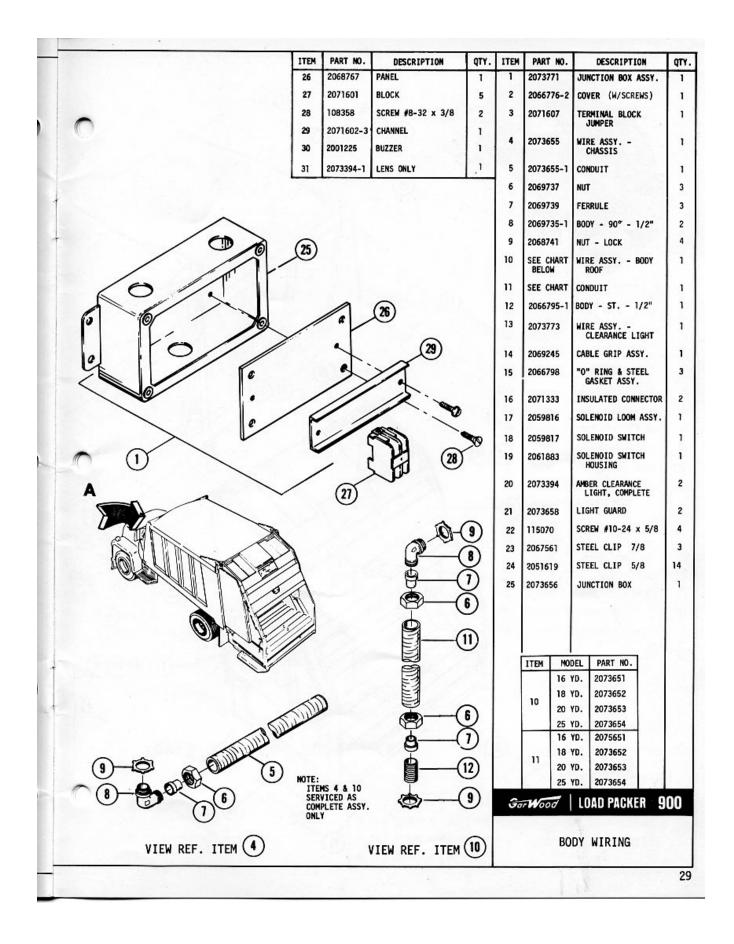

## INDEX

D

1

| DESCRIPTION                                | PAGE  |
|--------------------------------------------|-------|
| LOAD PACKER COMPLETE                       | 30-31 |
| TAILGATE                                   | 2-3   |
| TAILGATE CONTROLS                          | 4-5   |
| TAILGATE HYDRAULICS                        | 6-7   |
| TAILGATE CONTROL VALVE                     | 8     |
| PACKING CYLINDERS- INSIDE AND OUTSIDE      | 9     |
| MANIFOLD ASSEMBLY                          | 10    |
| TAILGATE LIFT CYLINDER                     | 11    |
| TAILGATE WIRING                            | 12-13 |
| BODY ASSEMBLY                              | 14-15 |
| BODY HYDRAULICS                            | 18-19 |
| CONTROL VALVE ASSEMBLY                     | 20-21 |
| VALVE ASSEMBLY                             | 22    |
| PUMP ASSEMBLY                              | 23    |
| EJECTOR CYLINDER                           | 24    |
| OIL FILTER                                 | 25    |
| OIL STRAINER ASSEMBLY                      | 26    |
| BODY WIRING                                | 28-29 |
| ENGINE SOLENOID                            | 27    |
| P T O CONTROL ( LEVER AND CABLE ASSEMBLY ) | 32    |
| BODY MOUNTING                              | 16-17 |