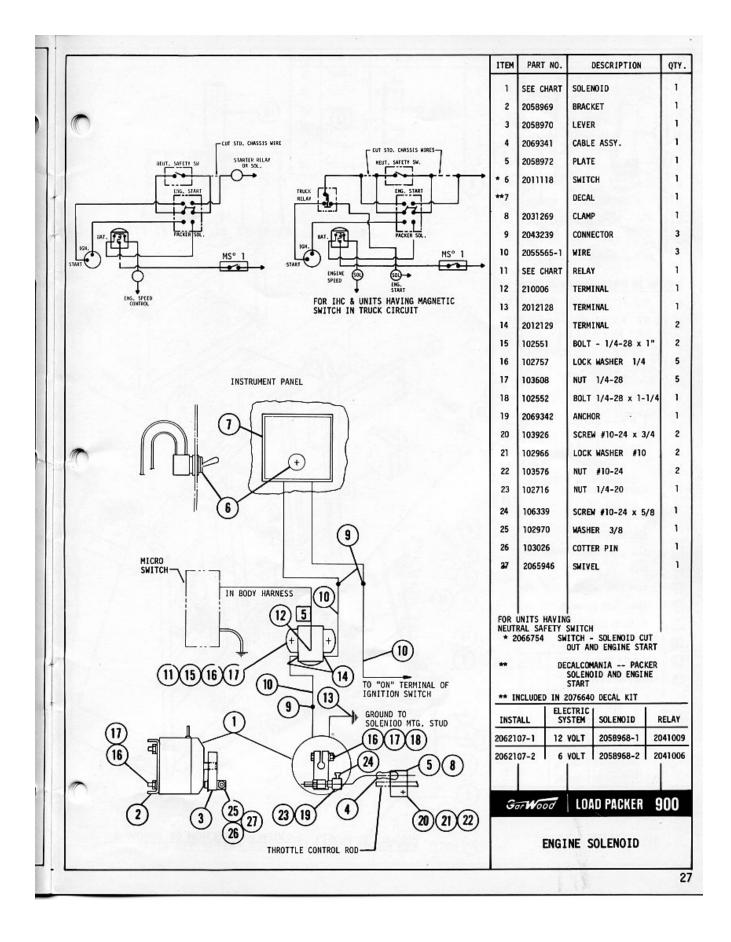

## INDEX

D

1

| DESCRIPTION                                | PAGE  |
|--------------------------------------------|-------|
| LOAD PACKER COMPLETE                       | 30-31 |
| TAILGATE                                   | 2-3   |
| TAILGATE CONTROLS                          | 4-5   |
| TAILGATE HYDRAULICS                        | 6-7   |
| TAILGATE CONTROL VALVE                     | 8     |
| PACKING CYLINDERS- INSIDE AND OUTSIDE      | 9     |
| MANIFOLD ASSEMBLY                          | 10    |
| TAILGATE LIFT CYLINDER                     | 11    |
| TAILGATE WIRING                            | 12-13 |
| BODY ASSEMBLY                              | 14-15 |
| BODY HYDRAULICS                            | 18-19 |
| CONTROL VALVE ASSEMBLY                     | 20-21 |
| VALVE ASSEMBLY                             | 22    |
| PUMP ASSEMBLY                              | 23    |
| EJECTOR CYLINDER                           | 24    |
| OIL FILTER                                 | 25    |
| OIL STRAINER ASSEMBLY                      | 26    |
| BODY WIRING                                | 28-29 |
| ENGINE SOLENOID                            | 27    |
| P T O CONTROL ( LEVER AND CABLE ASSEMBLY ) | 32    |
| BODY MOUNTING                              | 16-17 |