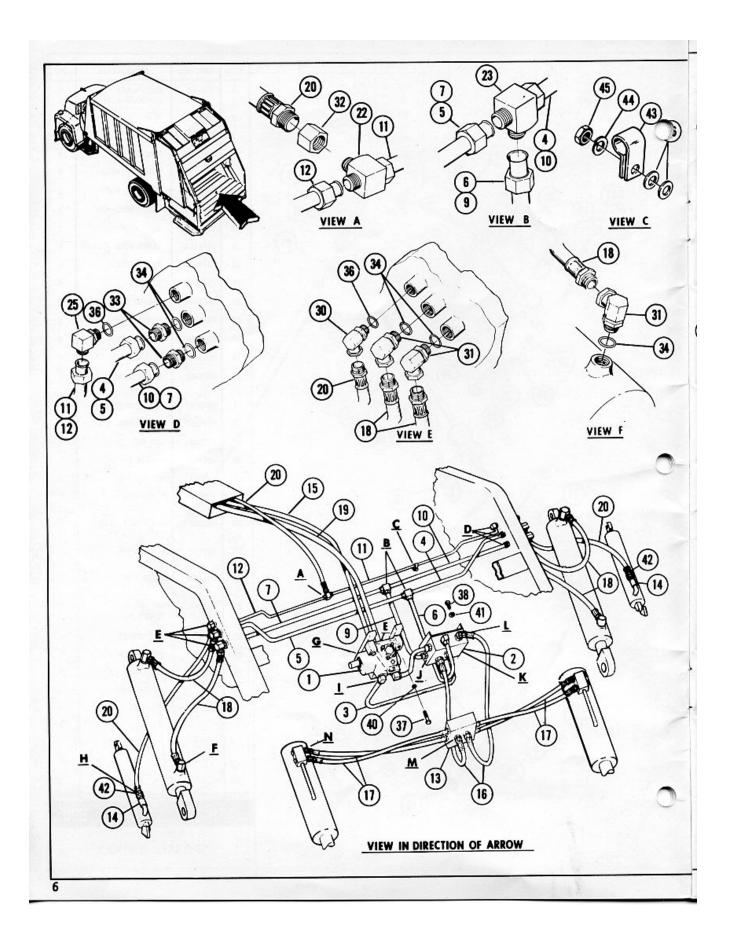

## INDEX

D

1

| DESCRIPTION                                | PAGE  |
|--------------------------------------------|-------|
| LOAD PACKER COMPLETE                       | 30-31 |
| TAILGATE                                   | 2-3   |
| TAILGATE CONTROLS                          | 4-5   |
| TAILGATE HYDRAULICS                        | 6-7   |
| TAILGATE CONTROL VALVE                     | 8     |
| PACKING CYLINDERS- INSIDE AND OUTSIDE      | 9     |
| MANIFOLD ASSEMBLY                          | 10    |
| TAILGATE LIFT CYLINDER                     | 11    |
| TAILGATE WIRING                            | 12-13 |
| BODY ASSEMBLY                              | 14-15 |
| BODY HYDRAULICS                            | 18-19 |
| CONTROL VALVE ASSEMBLY                     | 20-21 |
| VALVE ASSEMBLY                             | 22    |
| PUMP ASSEMBLY                              | 23    |
| EJECTOR CYLINDER                           | 24    |
| OIL FILTER                                 | 25    |
| OIL STRAINER ASSEMBLY                      | 26    |
| BODY WIRING                                | 28-29 |
| ENGINE SOLENOID                            | 27    |
| P T O CONTROL ( LEVER AND CABLE ASSEMBLY ) | 32    |
| BODY MOUNTING                              | 16-17 |