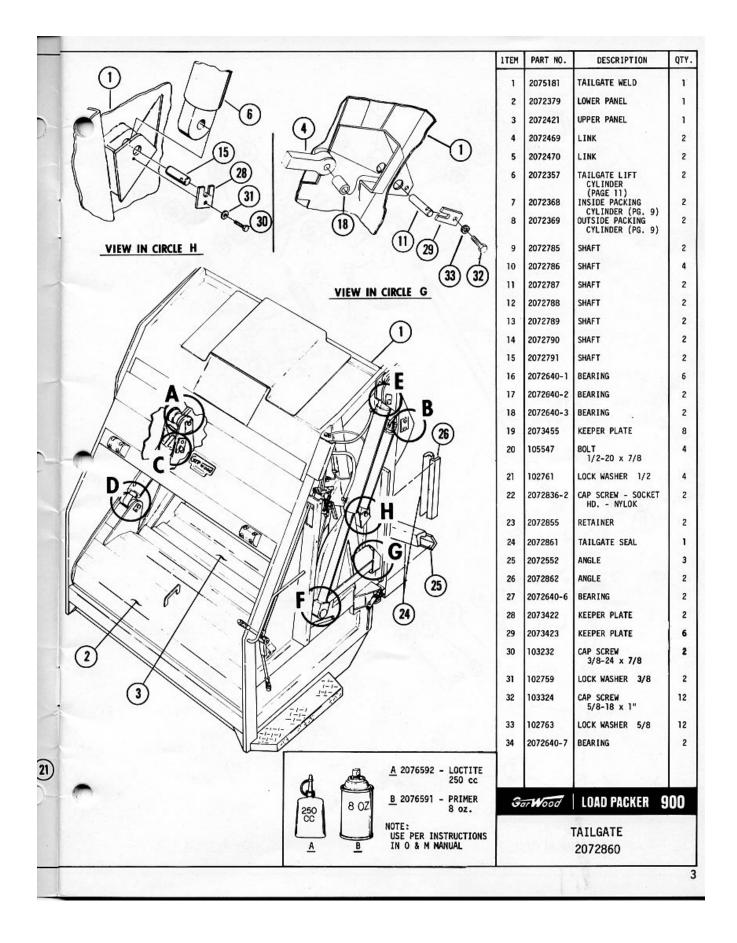

## INDEX

D

1

| DESCRIPTION                                | PAGE  |
|--------------------------------------------|-------|
| LOAD PACKER COMPLETE                       | 30-31 |
| TAILGATE                                   | 2-3   |
| TAILGATE CONTROLS                          | 4-5   |
| TAILGATE HYDRAULICS                        | 6-7   |
| TAILGATE CONTROL VALVE                     | 8     |
| PACKING CYLINDERS- INSIDE AND OUTSIDE      | 9     |
| MANIFOLD ASSEMBLY                          | 10    |
| TAILGATE LIFT CYLINDER                     | 11    |
| TAILGATE WIRING                            | 12-13 |
| BODY ASSEMBLY                              | 14-15 |
| BODY HYDRAULICS                            | 18-19 |
| CONTROL VALVE ASSEMBLY                     | 20-21 |
| VALVE ASSEMBLY                             | 22    |
| PUMP ASSEMBLY                              | 23    |
| EJECTOR CYLINDER                           | 24    |
| OIL FILTER                                 | 25    |
| OIL STRAINER ASSEMBLY                      | 26    |
| BODY WIRING                                | 28-29 |
| ENGINE SOLENOID                            | 27    |
| P T O CONTROL ( LEVER AND CABLE ASSEMBLY ) | 32    |
| BODY MOUNTING                              | 16-17 |