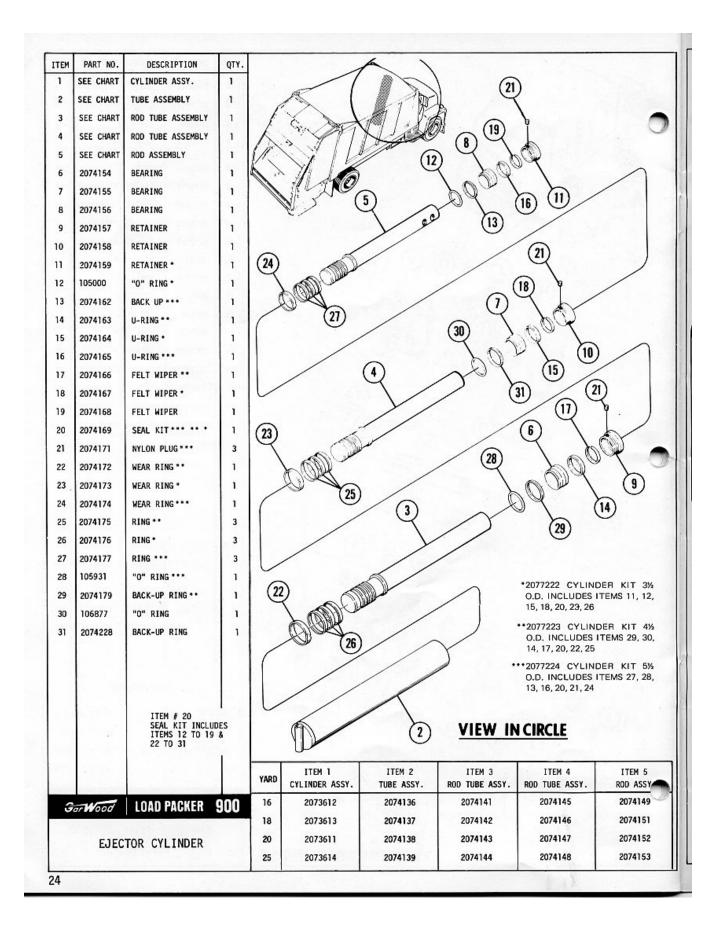

## INDEX

D

1

| DESCRIPTION                                | PAGE  |
|--------------------------------------------|-------|
| LOAD PACKER COMPLETE                       | 30-31 |
| TAILGATE                                   | 2-3   |
| TAILGATE CONTROLS                          | 4-5   |
| TAILGATE HYDRAULICS                        | 6-7   |
| TAILGATE CONTROL VALVE                     | 8     |
| PACKING CYLINDERS- INSIDE AND OUTSIDE      | 9     |
| MANIFOLD ASSEMBLY                          | 10    |
| TAILGATE LIFT CYLINDER                     | 11    |
| TAILGATE WIRING                            | 12-13 |
| BODY ASSEMBLY                              | 14-15 |
| BODY HYDRAULICS                            | 18-19 |
| CONTROL VALVE ASSEMBLY                     | 20-21 |
| VALVE ASSEMBLY                             | 22    |
| PUMP ASSEMBLY                              | 23    |
| EJECTOR CYLINDER                           | 24    |
| OIL FILTER                                 | 25    |
| OIL STRAINER ASSEMBLY                      | 26    |
| BODY WIRING                                | 28-29 |
| ENGINE SOLENOID                            | 27    |
| P T O CONTROL ( LEVER AND CABLE ASSEMBLY ) | 32    |
| BODY MOUNTING                              | 16-17 |