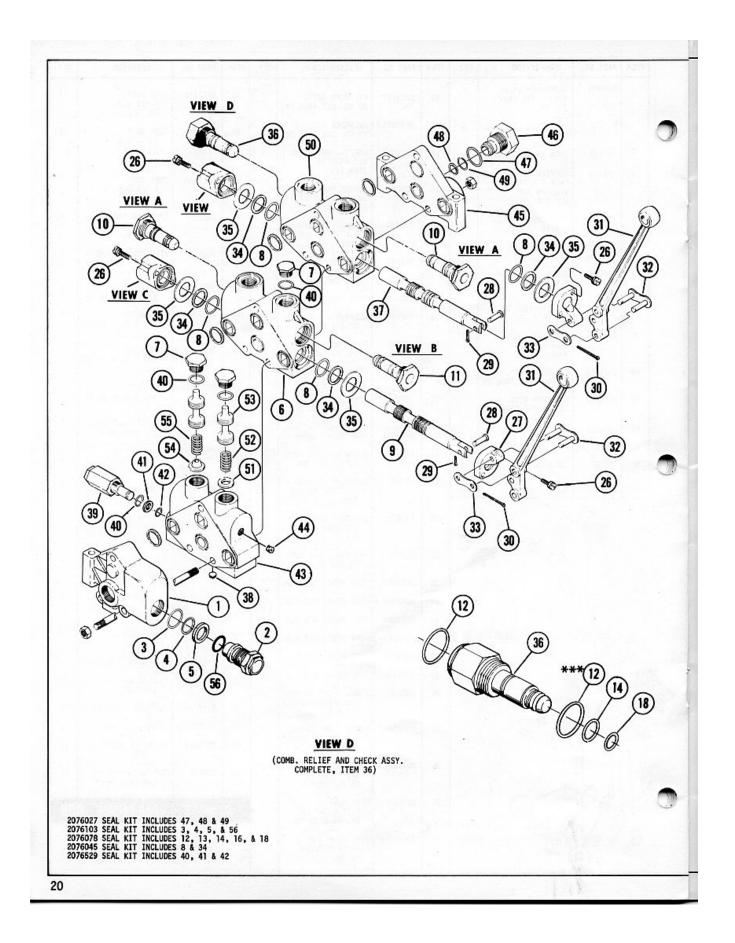

## INDEX

D

1

| DESCRIPTION                                | PAGE  |
|--------------------------------------------|-------|
| LOAD PACKER COMPLETE                       | 30-31 |
| TAILGATE                                   | 2-3   |
| TAILGATE CONTROLS                          | 4-5   |
| TAILGATE HYDRAULICS                        | 6-7   |
| TAILGATE CONTROL VALVE                     | 8     |
| PACKING CYLINDERS- INSIDE AND OUTSIDE      | 9     |
| MANIFOLD ASSEMBLY                          | 10    |
| TAILGATE LIFT CYLINDER                     | 11    |
| TAILGATE WIRING                            | 12-13 |
| BODY ASSEMBLY                              | 14-15 |
| BODY HYDRAULICS                            | 18-19 |
| CONTROL VALVE ASSEMBLY                     | 20-21 |
| VALVE ASSEMBLY                             | 22    |
| PUMP ASSEMBLY                              | 23    |
| EJECTOR CYLINDER                           | 24    |
| OIL FILTER                                 | 25    |
| OIL STRAINER ASSEMBLY                      | 26    |
| BODY WIRING                                | 28-29 |
| ENGINE SOLENOID                            | 27    |
| P T O CONTROL ( LEVER AND CABLE ASSEMBLY ) | 32    |
| BODY MOUNTING                              | 16-17 |