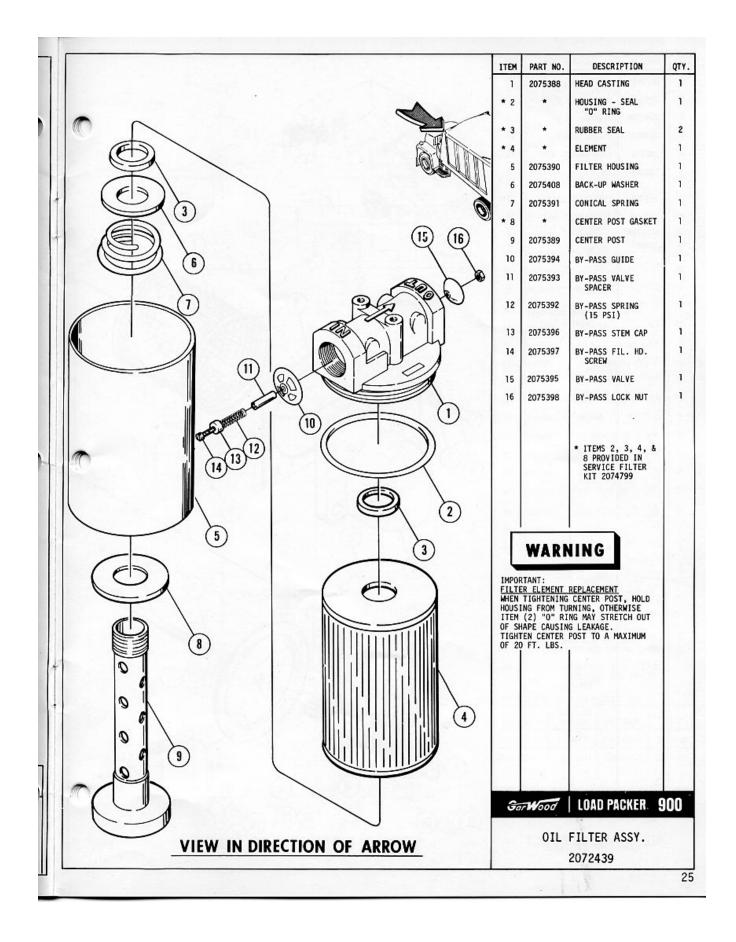

## INDEX

D

1

| DESCRIPTION                                | PAGE  |
|--------------------------------------------|-------|
| LOAD PACKER COMPLETE                       | 30-31 |
| TAILGATE                                   | 2-3   |
| TAILGATE CONTROLS                          | 4-5   |
| TAILGATE HYDRAULICS                        | 6-7   |
| TAILGATE CONTROL VALVE                     | 8     |
| PACKING CYLINDERS- INSIDE AND OUTSIDE      | 9     |
| MANIFOLD ASSEMBLY                          | 10    |
| TAILGATE LIFT CYLINDER                     | 11    |
| TAILGATE WIRING                            | 12-13 |
| BODY ASSEMBLY                              | 14-15 |
| BODY HYDRAULICS                            | 18-19 |
| CONTROL VALVE ASSEMBLY                     | 20-21 |
| VALVE ASSEMBLY                             | 22    |
| PUMP ASSEMBLY                              | 23    |
| EJECTOR CYLINDER                           | 24    |
| OIL FILTER                                 | 25    |
| OIL STRAINER ASSEMBLY                      | 26    |
| BODY WIRING                                | 28-29 |
| ENGINE SOLENOID                            | 27    |
| P T O CONTROL ( LEVER AND CABLE ASSEMBLY ) | 32    |
| BODY MOUNTING                              | 16-17 |