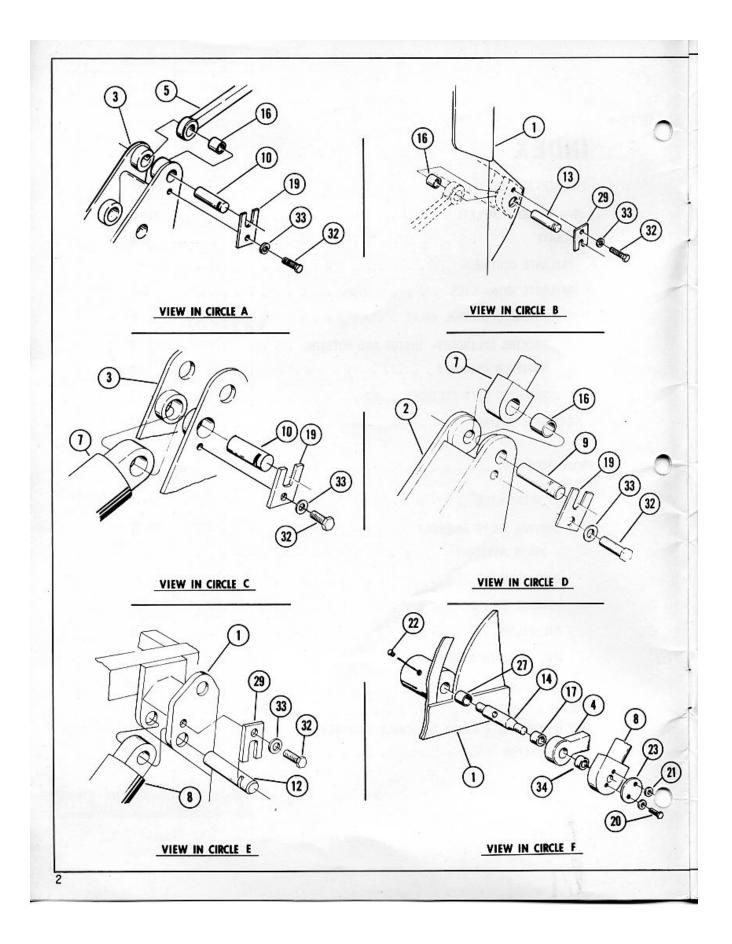

## INDEX

D

1

| DESCRIPTION                                | PAGE  |
|--------------------------------------------|-------|
| LOAD PACKER COMPLETE                       | 30-31 |
| TAILGATE                                   | 2-3   |
| TAILGATE CONTROLS                          | 4-5   |
| TAILGATE HYDRAULICS                        | 6-7   |
| TAILGATE CONTROL VALVE                     | 8     |
| PACKING CYLINDERS- INSIDE AND OUTSIDE      | 9     |
| MANIFOLD ASSEMBLY                          | 10    |
| TAILGATE LIFT CYLINDER                     | 11    |
| TAILGATE WIRING                            | 12-13 |
| BODY ASSEMBLY                              | 14-15 |
| BODY HYDRAULICS                            | 18-19 |
| CONTROL VALVE ASSEMBLY                     | 20-21 |
| VALVE ASSEMBLY                             | 22    |
| PUMP ASSEMBLY                              | 23    |
| EJECTOR CYLINDER                           | 24    |
| OIL FILTER                                 | 25    |
| OIL STRAINER ASSEMBLY                      | 26    |
| BODY WIRING                                | 28-29 |
| ENGINE SOLENOID                            | 27    |
| P T O CONTROL ( LEVER AND CABLE ASSEMBLY ) | 32    |
| BODY MOUNTING                              | 16-17 |