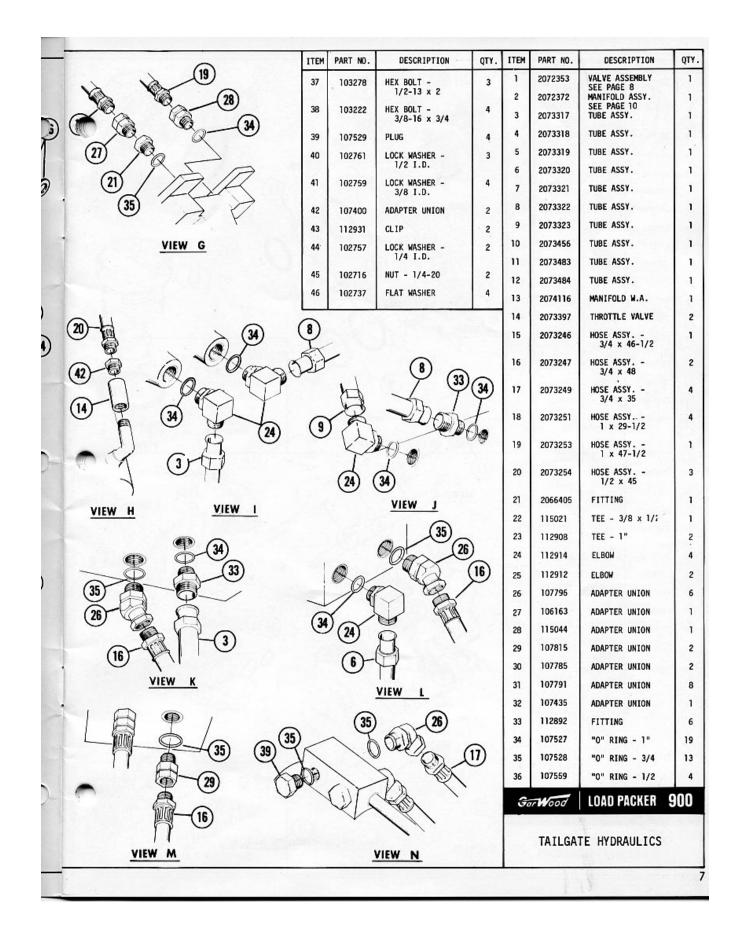

## INDEX

D

1

| DESCRIPTION                                | PAGE  |
|--------------------------------------------|-------|
| LOAD PACKER COMPLETE                       | 30-31 |
| TAILGATE                                   | 2-3   |
| TAILGATE CONTROLS                          | 4-5   |
| TAILGATE HYDRAULICS                        | 6-7   |
| TAILGATE CONTROL VALVE                     | 8     |
| PACKING CYLINDERS- INSIDE AND OUTSIDE      | 9     |
| MANIFOLD ASSEMBLY                          | 10    |
| TAILGATE LIFT CYLINDER                     | 11    |
| TAILGATE WIRING                            | 12-13 |
| BODY ASSEMBLY                              | 14-15 |
| BODY HYDRAULICS                            | 18-19 |
| CONTROL VALVE ASSEMBLY                     | 20-21 |
| VALVE ASSEMBLY                             | 22    |
| PUMP ASSEMBLY                              | 23    |
| EJECTOR CYLINDER                           | 24    |
| OIL FILTER                                 | 25    |
| OIL STRAINER ASSEMBLY                      | 26    |
| BODY WIRING                                | 28-29 |
| ENGINE SOLENOID                            | 27    |
| P T O CONTROL ( LEVER AND CABLE ASSEMBLY ) | 32    |
| BODY MOUNTING                              | 16-17 |