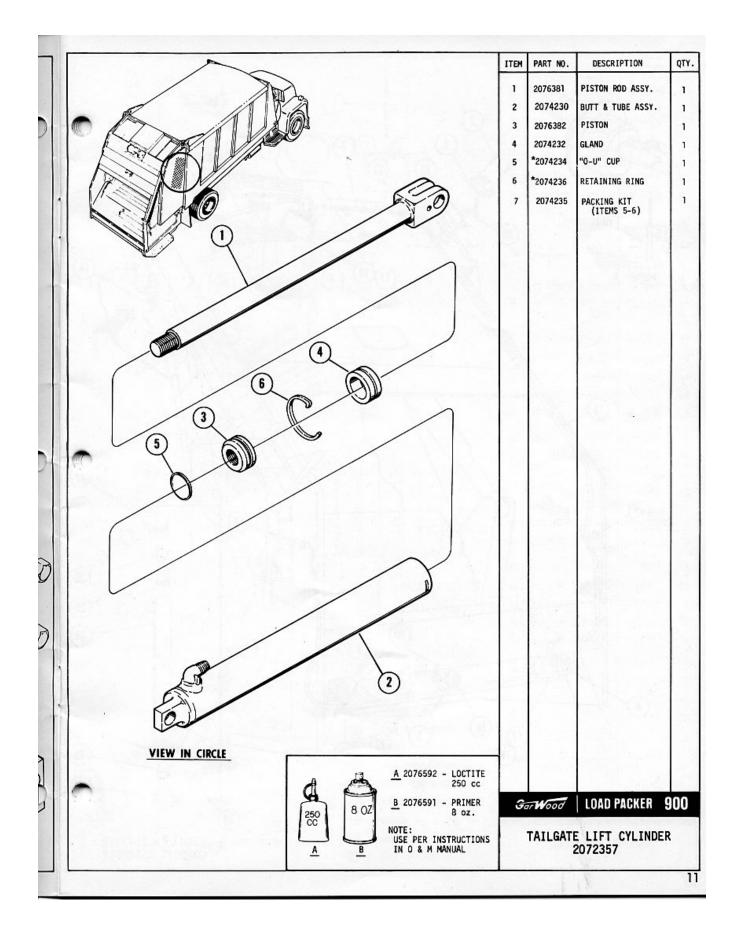

## INDEX

D

1

| DESCRIPTION                                | PAGE  |
|--------------------------------------------|-------|
| LOAD PACKER COMPLETE                       | 30-31 |
| TAILGATE                                   | 2-3   |
| TAILGATE CONTROLS                          | 4-5   |
| TAILGATE HYDRAULICS                        | 6-7   |
| TAILGATE CONTROL VALVE                     | 8     |
| PACKING CYLINDERS- INSIDE AND OUTSIDE      | 9     |
| MANIFOLD ASSEMBLY                          | 10    |
| TAILGATE LIFT CYLINDER                     | 11    |
| TAILGATE WIRING                            | 12-13 |
| BODY ASSEMBLY                              | 14-15 |
| BODY HYDRAULICS                            | 18-19 |
| CONTROL VALVE ASSEMBLY                     | 20-21 |
| VALVE ASSEMBLY                             | 22    |
| PUMP ASSEMBLY                              | 23    |
| EJECTOR CYLINDER                           | 24    |
| OIL FILTER                                 | 25    |
| OIL STRAINER ASSEMBLY                      | 26    |
| BODY WIRING                                | 28-29 |
| ENGINE SOLENOID                            | 27    |
| P T O CONTROL ( LEVER AND CABLE ASSEMBLY ) | 32    |
| BODY MOUNTING                              | 16-17 |