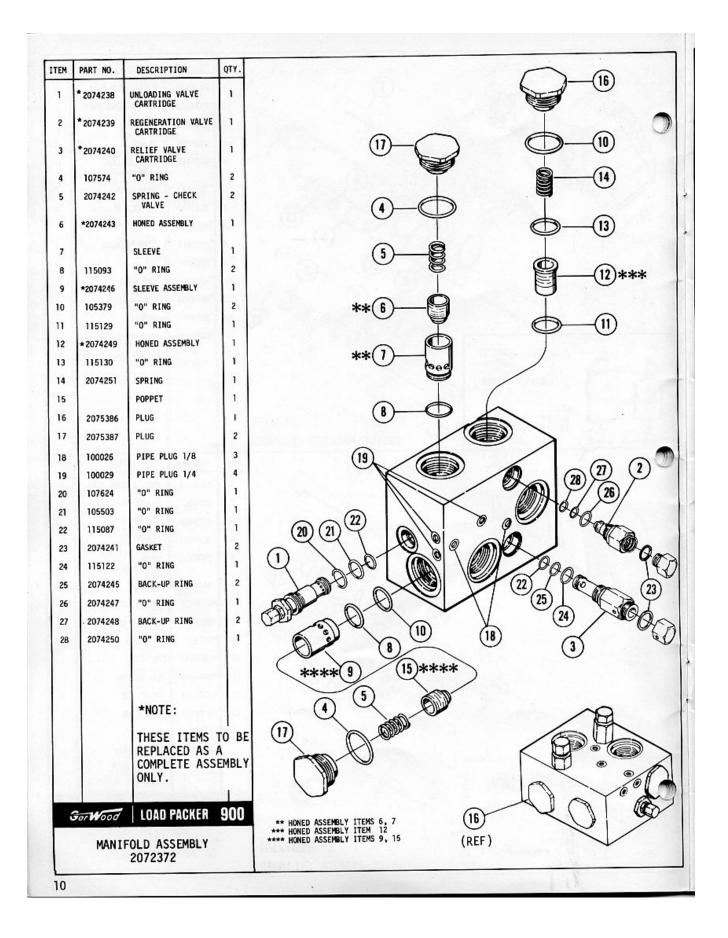

## INDEX

D

1

| DESCRIPTION                                | PAGE  |
|--------------------------------------------|-------|
| LOAD PACKER COMPLETE                       | 30-31 |
| TAILGATE                                   | 2-3   |
| TAILGATE CONTROLS                          | 4-5   |
| TAILGATE HYDRAULICS                        | 6-7   |
| TAILGATE CONTROL VALVE                     | 8     |
| PACKING CYLINDERS- INSIDE AND OUTSIDE      | 9     |
| MANIFOLD ASSEMBLY                          | 10    |
| TAILGATE LIFT CYLINDER                     | 11    |
| TAILGATE WIRING                            | 12-13 |
| BODY ASSEMBLY                              | 14-15 |
| BODY HYDRAULICS                            | 18-19 |
| CONTROL VALVE ASSEMBLY                     | 20-21 |
| VALVE ASSEMBLY                             | 22    |
| PUMP ASSEMBLY                              | 23    |
| EJECTOR CYLINDER                           | 24    |
| OIL FILTER                                 | 25    |
| OIL STRAINER ASSEMBLY                      | 26    |
| BODY WIRING                                | 28-29 |
| ENGINE SOLENOID                            | 27    |
| P T O CONTROL ( LEVER AND CABLE ASSEMBLY ) | 32    |
| BODY MOUNTING                              | 16-17 |