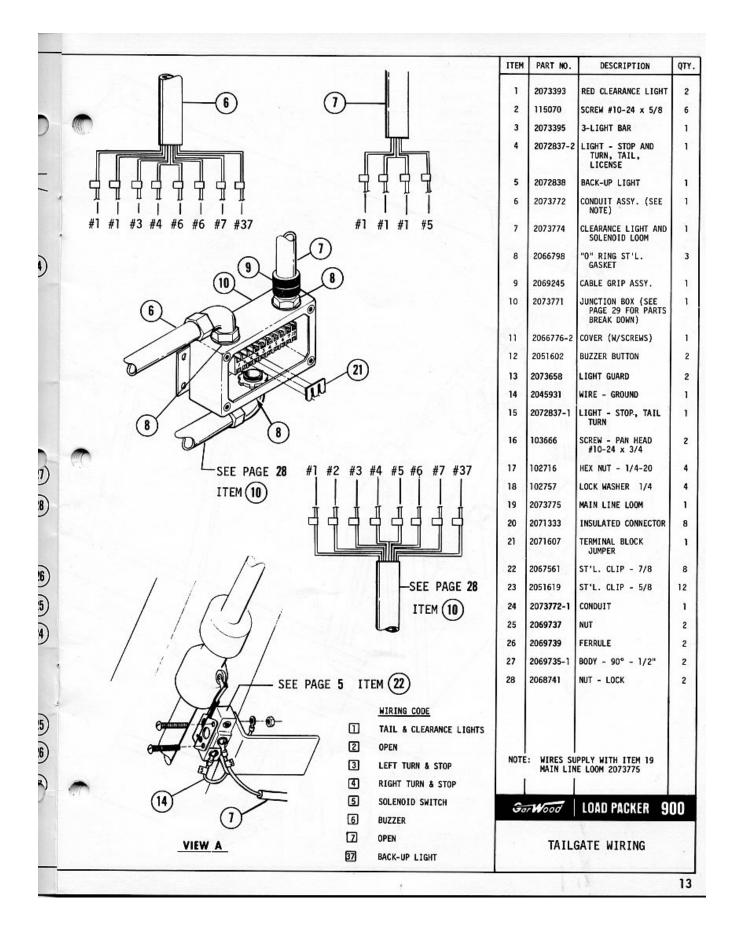

## INDEX

D

1

| DESCRIPTION                                | PAGE  |
|--------------------------------------------|-------|
| LOAD PACKER COMPLETE                       | 30-31 |
| TAILGATE                                   | 2-3   |
| TAILGATE CONTROLS                          | 4-5   |
| TAILGATE HYDRAULICS                        | 6-7   |
| TAILGATE CONTROL VALVE                     | 8     |
| PACKING CYLINDERS- INSIDE AND OUTSIDE      | 9     |
| MANIFOLD ASSEMBLY                          | 10    |
| TAILGATE LIFT CYLINDER                     | 11    |
| TAILGATE WIRING                            | 12-13 |
| BODY ASSEMBLY                              | 14-15 |
| BODY HYDRAULICS                            | 18-19 |
| CONTROL VALVE ASSEMBLY                     | 20-21 |
| VALVE ASSEMBLY                             | 22    |
| PUMP ASSEMBLY                              | 23    |
| EJECTOR CYLINDER                           | 24    |
| OIL FILTER                                 | 25    |
| OIL STRAINER ASSEMBLY                      | 26    |
| BODY WIRING                                | 28-29 |
| ENGINE SOLENOID                            | 27    |
| P T O CONTROL ( LEVER AND CABLE ASSEMBLY ) | 32    |
| BODY MOUNTING                              | 16-17 |