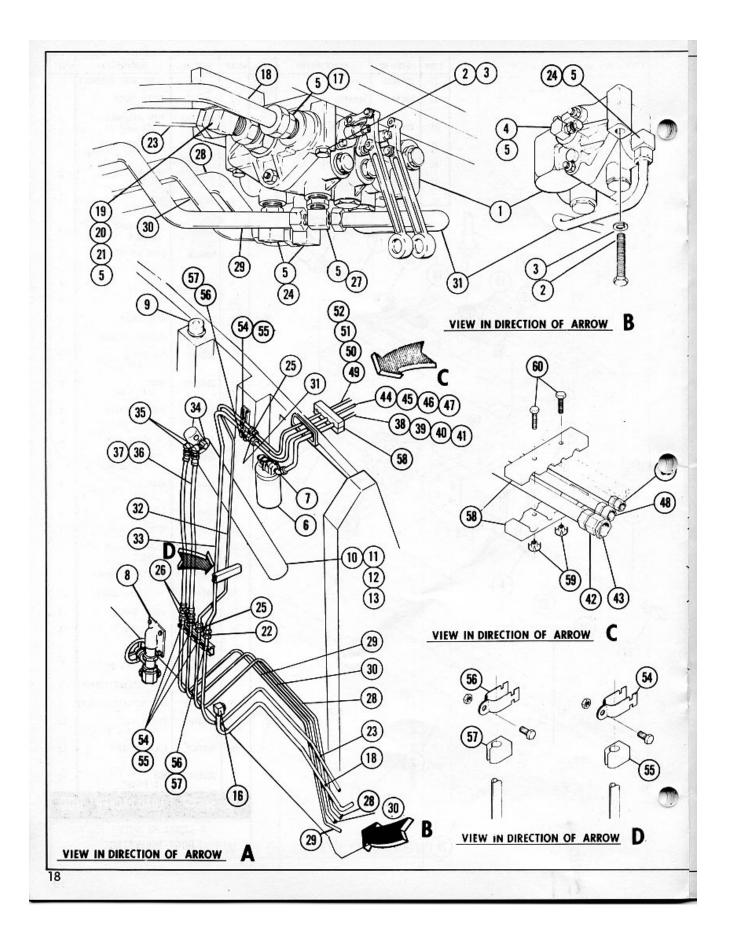

## INDEX

D

1

| DESCRIPTION                                | PAGE  |
|--------------------------------------------|-------|
| LOAD PACKER COMPLETE                       | 30-31 |
| TAILGATE                                   | 2-3   |
| TAILGATE CONTROLS                          | 4-5   |
| TAILGATE HYDRAULICS                        | 6-7   |
| TAILGATE CONTROL VALVE                     | 8     |
| PACKING CYLINDERS- INSIDE AND OUTSIDE      | 9     |
| MANIFOLD ASSEMBLY                          | 10    |
| TAILGATE LIFT CYLINDER                     | 11    |
| TAILGATE WIRING                            | 12-13 |
| BODY ASSEMBLY                              | 14-15 |
| BODY HYDRAULICS                            | 18-19 |
| CONTROL VALVE ASSEMBLY                     | 20-21 |
| VALVE ASSEMBLY                             | 22    |
| PUMP ASSEMBLY                              | 23    |
| EJECTOR CYLINDER                           | 24    |
| OIL FILTER                                 | 25    |
| OIL STRAINER ASSEMBLY                      | 26    |
| BODY WIRING                                | 28-29 |
| ENGINE SOLENOID                            | 27    |
| P T O CONTROL ( LEVER AND CABLE ASSEMBLY ) | 32    |
| BODY MOUNTING                              | 16-17 |