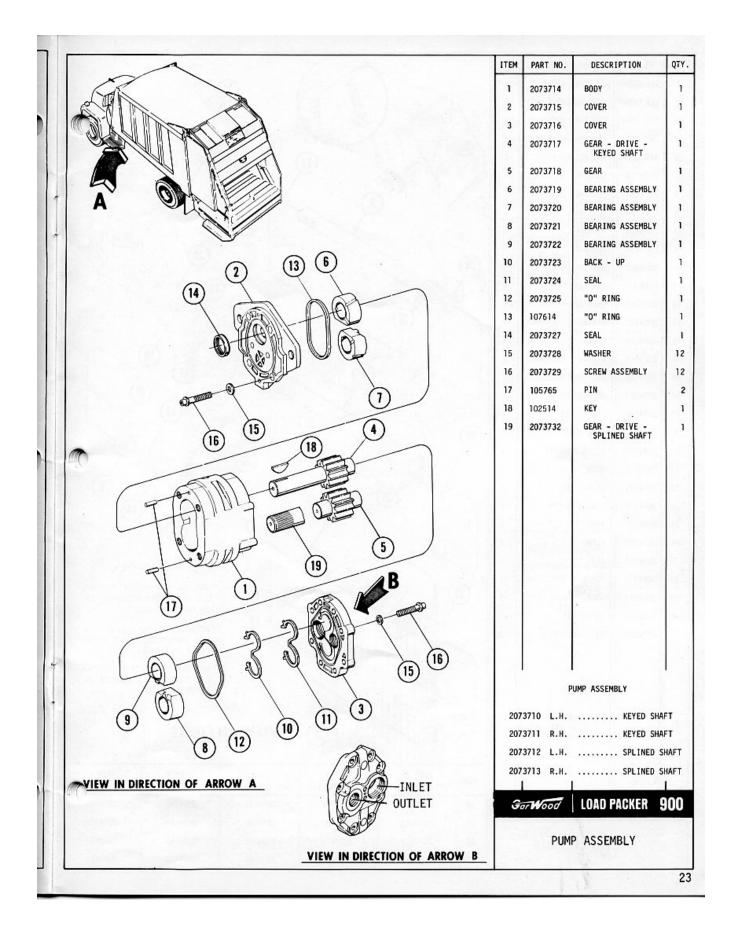

## INDEX

D

1

| DESCRIPTION                                | PAGE  |
|--------------------------------------------|-------|
| LOAD PACKER COMPLETE                       | 30-31 |
| TAILGATE                                   | 2-3   |
| TAILGATE CONTROLS                          | 4-5   |
| TAILGATE HYDRAULICS                        | 6-7   |
| TAILGATE CONTROL VALVE                     | 8     |
| PACKING CYLINDERS- INSIDE AND OUTSIDE      | 9     |
| MANIFOLD ASSEMBLY                          | 10    |
| TAILGATE LIFT CYLINDER                     | 11    |
| TAILGATE WIRING                            | 12-13 |
| BODY ASSEMBLY                              | 14-15 |
| BODY HYDRAULICS                            | 18-19 |
| CONTROL VALVE ASSEMBLY                     | 20-21 |
| VALVE ASSEMBLY                             | 22    |
| PUMP ASSEMBLY                              | 23    |
| EJECTOR CYLINDER                           | 24    |
| OIL FILTER                                 | 25    |
| OIL STRAINER ASSEMBLY                      | 26    |
| BODY WIRING                                | 28-29 |
| ENGINE SOLENOID                            | 27    |
| P T O CONTROL ( LEVER AND CABLE ASSEMBLY ) | 32    |
| BODY MOUNTING                              | 16-17 |