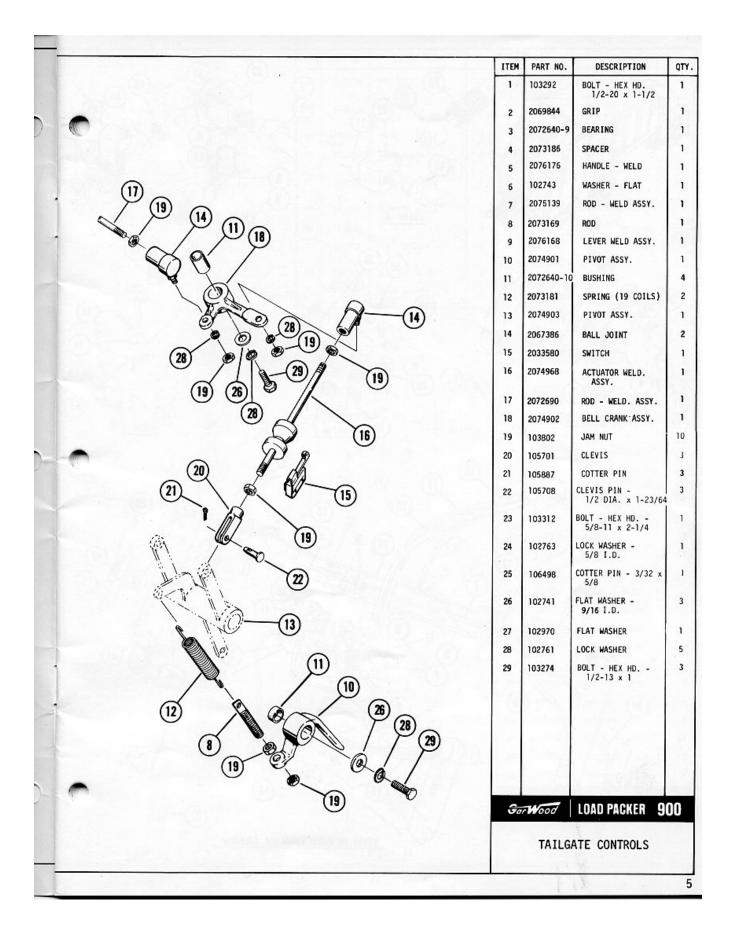

## INDEX

D

1

| DESCRIPTION                                | PAGE  |
|--------------------------------------------|-------|
| LOAD PACKER COMPLETE                       | 30-31 |
| TAILGATE                                   | 2-3   |
| TAILGATE CONTROLS                          | 4-5   |
| TAILGATE HYDRAULICS                        | 6-7   |
| TAILGATE CONTROL VALVE                     | 8     |
| PACKING CYLINDERS- INSIDE AND OUTSIDE      | 9     |
| MANIFOLD ASSEMBLY                          | 10    |
| TAILGATE LIFT CYLINDER                     | 11    |
| TAILGATE WIRING                            | 12-13 |
| BODY ASSEMBLY                              | 14-15 |
| BODY HYDRAULICS                            | 18-19 |
| CONTROL VALVE ASSEMBLY                     | 20-21 |
| VALVE ASSEMBLY                             | 22    |
| PUMP ASSEMBLY                              | 23    |
| EJECTOR CYLINDER                           | 24    |
| OIL FILTER                                 | 25    |
| OIL STRAINER ASSEMBLY                      | 26    |
| BODY WIRING                                | 28-29 |
| ENGINE SOLENOID                            | 27    |
| P T O CONTROL ( LEVER AND CABLE ASSEMBLY ) | 32    |
| BODY MOUNTING                              | 16-17 |