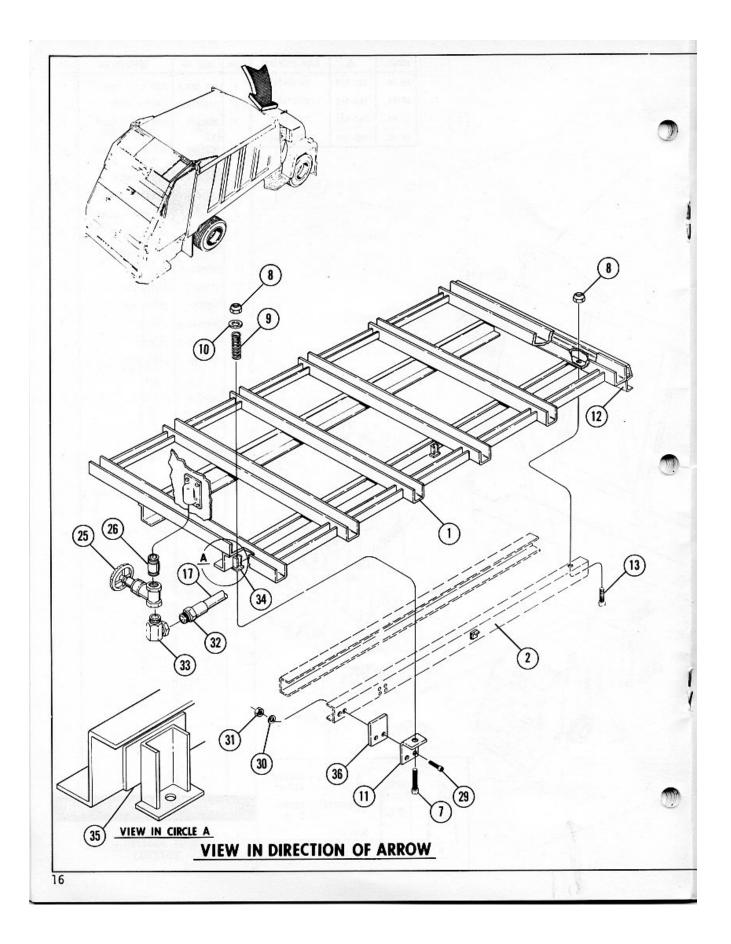

## INDEX

D

1

| DESCRIPTION                                | PAGE  |
|--------------------------------------------|-------|
| LOAD PACKER COMPLETE                       | 30-31 |
| TAILGATE                                   | 2-3   |
| TAILGATE CONTROLS                          | 4-5   |
| TAILGATE HYDRAULICS                        | 6-7   |
| TAILGATE CONTROL VALVE                     | 8     |
| PACKING CYLINDERS- INSIDE AND OUTSIDE      | 9     |
| MANIFOLD ASSEMBLY                          | 10    |
| TAILGATE LIFT CYLINDER                     | 11    |
| TAILGATE WIRING                            | 12-13 |
| BODY ASSEMBLY                              | 14-15 |
| BODY HYDRAULICS                            | 18-19 |
| CONTROL VALVE ASSEMBLY                     | 20-21 |
| VALVE ASSEMBLY                             | 22    |
| PUMP ASSEMBLY                              | 23    |
| EJECTOR CYLINDER                           | 24    |
| OIL FILTER                                 | 25    |
| OIL STRAINER ASSEMBLY                      | 26    |
| BODY WIRING                                | 28-29 |
| ENGINE SOLENOID                            | 27    |
| P T O CONTROL ( LEVER AND CABLE ASSEMBLY ) | 32    |
| BODY MOUNTING                              | 16-17 |