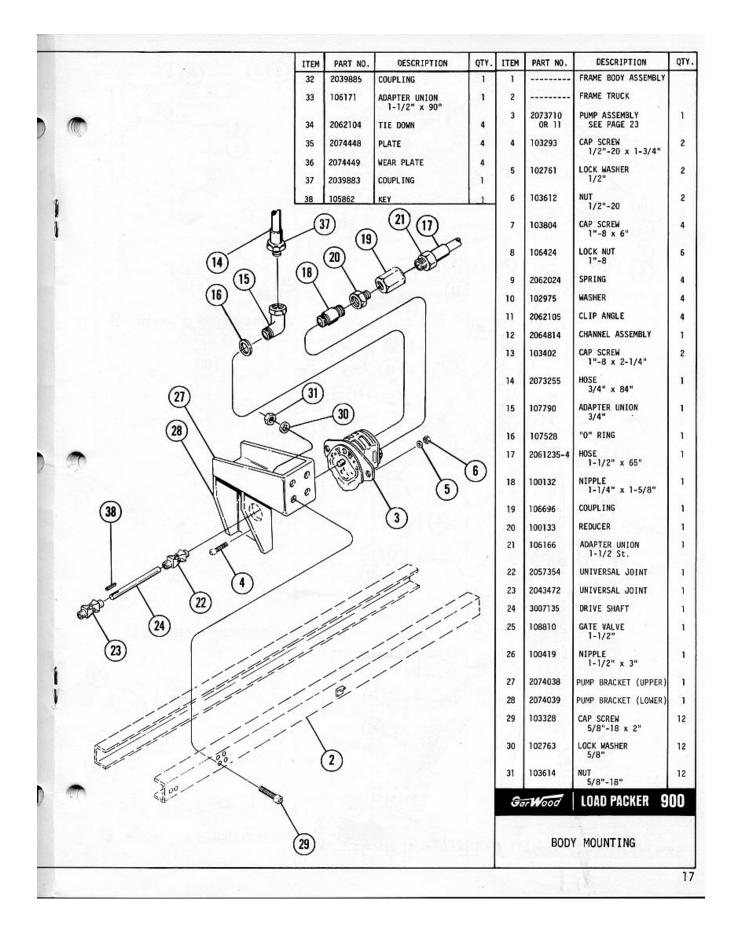

## INDEX

D

1

| DESCRIPTION                                | PAGE  |
|--------------------------------------------|-------|
| LOAD PACKER COMPLETE                       | 30-31 |
| TAILGATE                                   | 2-3   |
| TAILGATE CONTROLS                          | 4-5   |
| TAILGATE HYDRAULICS                        | 6-7   |
| TAILGATE CONTROL VALVE                     | 8     |
| PACKING CYLINDERS- INSIDE AND OUTSIDE      | 9     |
| MANIFOLD ASSEMBLY                          | 10    |
| TAILGATE LIFT CYLINDER                     | 11    |
| TAILGATE WIRING                            | 12-13 |
| BODY ASSEMBLY                              | 14-15 |
| BODY HYDRAULICS                            | 18-19 |
| CONTROL VALVE ASSEMBLY                     | 20-21 |
| VALVE ASSEMBLY                             | 22    |
| PUMP ASSEMBLY                              | 23    |
| EJECTOR CYLINDER                           | 24    |
| OIL FILTER                                 | 25    |
| OIL STRAINER ASSEMBLY                      | 26    |
| BODY WIRING                                | 28-29 |
| ENGINE SOLENOID                            | 27    |
| P T O CONTROL ( LEVER AND CABLE ASSEMBLY ) | 32    |
| BODY MOUNTING                              | 16-17 |