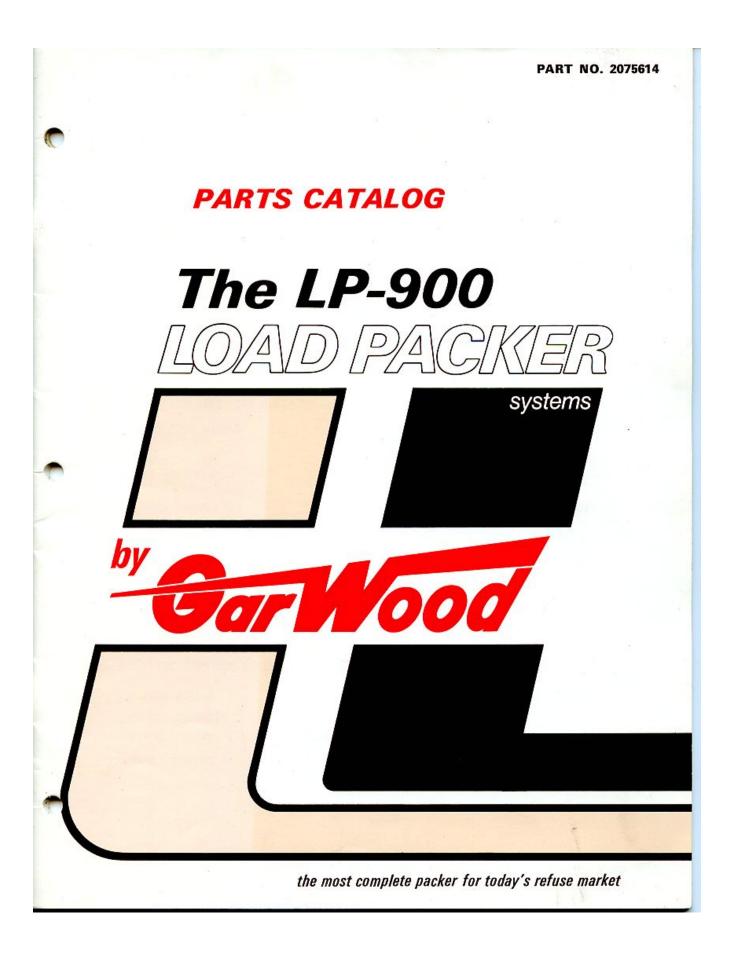

## INDEX

D

1

| DESCRIPTION                                | PAGE  |
|--------------------------------------------|-------|
| LOAD PACKER COMPLETE                       | 30-31 |
| TAILGATE                                   | 2-3   |
| TAILGATE CONTROLS                          | 4-5   |
| TAILGATE HYDRAULICS                        | 6-7   |
| TAILGATE CONTROL VALVE                     | 8     |
| PACKING CYLINDERS- INSIDE AND OUTSIDE      | 9     |
| MANIFOLD ASSEMBLY                          | 10    |
| TAILGATE LIFT CYLINDER                     | 11    |
| TAILGATE WIRING                            | 12-13 |
| BODY ASSEMBLY                              | 14-15 |
| BODY HYDRAULICS                            | 18-19 |
| CONTROL VALVE ASSEMBLY                     | 20-21 |
| VALVE ASSEMBLY                             | 22    |
| PUMP ASSEMBLY                              | 23    |
| EJECTOR CYLINDER                           | 24    |
| OIL FILTER                                 | 25    |
| OIL STRAINER ASSEMBLY                      | 26    |
| BODY WIRING                                | 28-29 |
| ENGINE SOLENOID                            | 27    |
| P T O CONTROL ( LEVER AND CABLE ASSEMBLY ) | 32    |
| BODY MOUNTING                              | 16-17 |