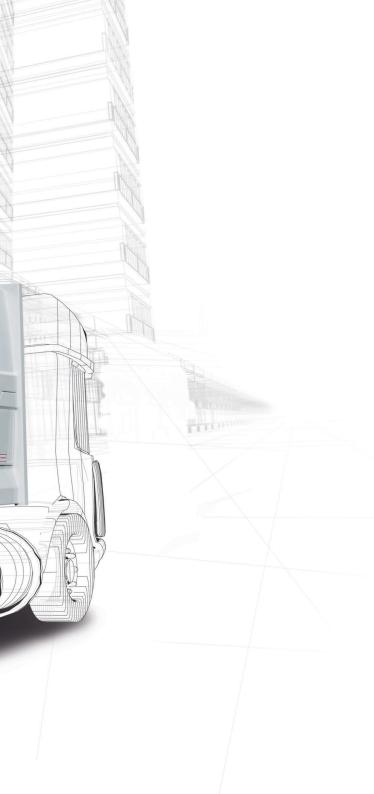

# Refuse collection vehicles of model line HALLER ×1

#### HALLER x1i - the revolutionary

- Smooth-surfaced body
- Weight-optimised tailgate
- Roof reinforcement
- Inside, horizontally positioned reinforcement profiles
- Tapered side panels at compaction unit, low friction
- Specially curved and stable packer plate design
- Short overhang
- Large hopper
- Effective volume 21-28 m<sup>3</sup>
- Precompaction through specifically packer plate design

#### HALLER x1 evo – the powerhouse

- Ribbed body
- Weight-optimised tailgate
- Short overhang
- Large hopper
- Effective volume 21-28 m<sup>3</sup>
- Precompaction through specifically formed packer plate

### HALLER x1 E evo – the giant

- Ribbed body
- Weight-optimised tailgate
- Short overhang
- Large hopper
- Effective volume 21-31 m<sup>3</sup>
- 10% improved effective volume with same wheelbase
- Precompaction through specifically formed packer plate