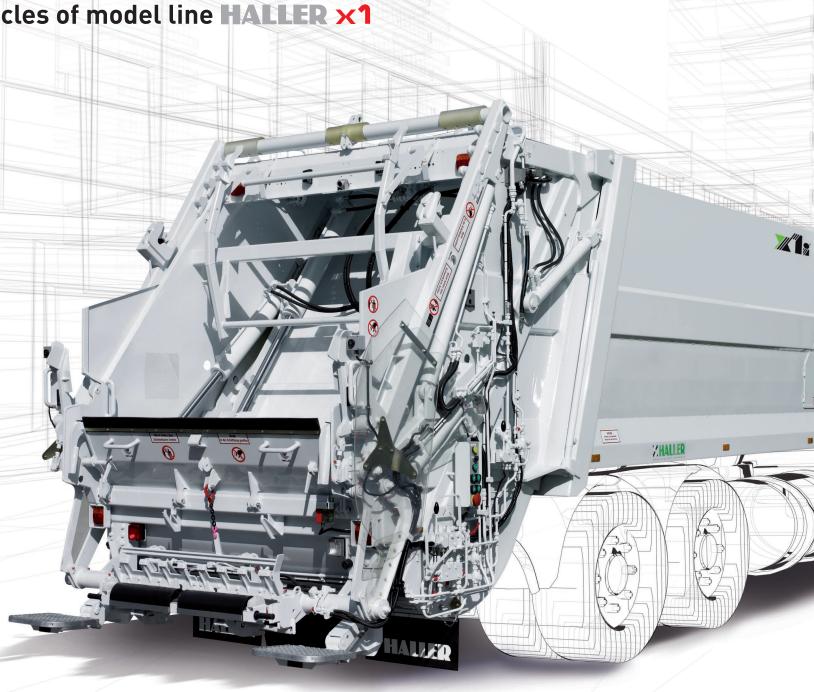

# Refuse collection vehicles of model line HALLER ×1

#### HALLER x1i - the revolutionary

- Smooth-surfaced body
- Weight-optimised tailgate
- Roof reinforcement
- Inside, horizontally positioned reinforcement profiles
- Tapered side panels at compaction unit, low friction
- Specially curved and stable packer plate design
- Short overhang
- Large hopper
- Effective volume 21-28 m<sup>3</sup>
- Precompaction through specifically packer plate design

#### HALLER x1 evo – the powerhouse

- Ribbed body
- Weight-optimised tailgate
- Short overhang
- Large hopper
- Effective volume 21-28 m<sup>3</sup>
- Precompaction through specifically formed packer plate

### HALLER x1 E evo – the giant

- Ribbed body
- Weight-optimised tailgate
- Short overhang
- Large hopper
- Effective volume 21-31 m<sup>3</sup>
- 10% improved effective volume with same wheelbase
- Precompaction through specifically formed packer plate