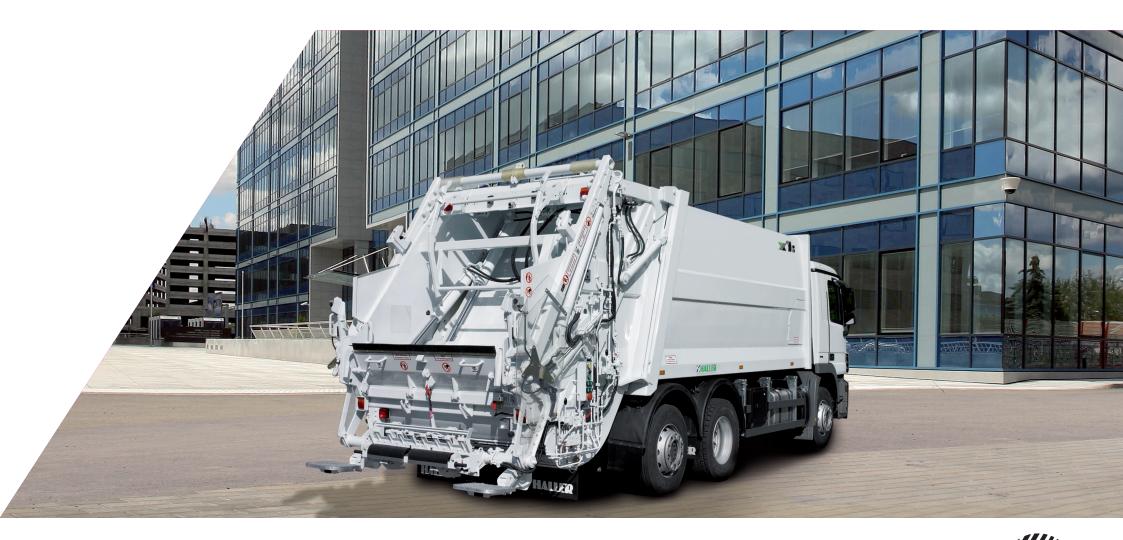

# Refuse collection vehicles of model line HALLER ×1

#### HALLER x1i - the revolutionary

- Smooth-surfaced body
- Weight-optimised tailgate
- Roof reinforcement
- Inside, horizontally positioned reinforcement profiles
- Tapered side panels at compaction unit, low friction
- Specially curved and stable packer plate design
- Short overhang
- Large hopper
- Effective volume 21-28 m<sup>3</sup>
- Precompaction through specifically packer plate design

#### HALLER x1 evo – the powerhouse

- Ribbed body
- Weight-optimised tailgate
- Short overhang
- Large hopper
- Effective volume 21-28 m<sup>3</sup>
- Precompaction through specifically formed packer plate

### HALLER x1 E evo – the giant

- Ribbed body
- Weight-optimised tailgate
- Short overhang
- Large hopper
- Effective volume 21-31 m<sup>3</sup>
- 10% improved effective volume with same wheelbase
- Precompaction through specifically formed packer plate