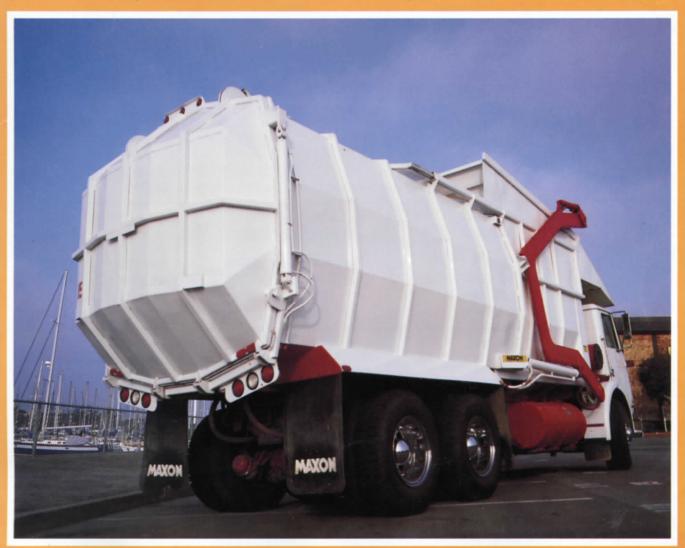

## TIPS THE SCALES IN YOUR FAVOR

The LEGAL ONE™ Front Loaders have all the speed and power of Maxon packers, but with a difference that allows you to haul higher legal payloads. That difference is the 12-sided body. This Maxon exclusive design gives you the 38 yard capacity you need with the lowest possible body weight.

model and just 19 seconds for the EAST model.

LEGAL ONE™ bodies are made of super strong 100,000 PSI rated steel. Lower center of gravity and better weight distribution mean more stability, better fuel economy and less tire wear.

The 12-sided body even provides better rearview visibility for the driver.

When it comes to high productivity and low maintenance reliability, no other Front Loading packer can compete with the LEGAL ONE™ Front Loaders.